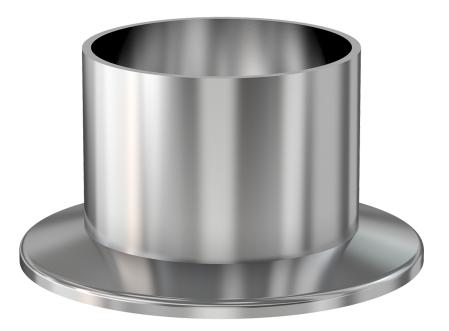

# **ISO-KF long neck flange** NW-40 Long Weld Neck Flange, 316L SS

Part number: NW-40FL-316L

### **ISO-KF long neck flange** NW-40 Long Weld Neck Flange, 316L SS

- ISO-KF flanges are manufactured in accordance with DIN 28403 and ISO 2861
- Most common standard lengths and sizes listed
- Many others available, including a range of 316L material and preps for metric tubing
- Contact us at 800-824-4166 if you can't find exactly what you need

#### NW-40FL-316L

| Parameters        | Specifications                                                                             |
|-------------------|--------------------------------------------------------------------------------------------|
| Flange Size       | DN 40 ISO-KF                                                                               |
| Туре              | Weld neck, long                                                                            |
| Material          | 316L stainless                                                                             |
| Bore              | 1.37″                                                                                      |
| Thickness         | 1.58″                                                                                      |
| Vacuum Range      | FKM: 1 · 10 <sup>-8</sup> mbar to 1 bar<br>Metal seal: 1 · 10 <sup>-10</sup> mbar to 1 bar |
| Temperature Range | FKM: -20 °C to 180 °C<br>Metal seal: -270 °C to 150 °C                                     |
| Weight            | 0.199 lbs                                                                                  |