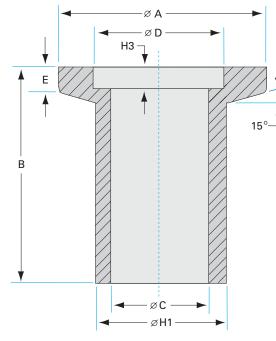

# **ISO-KF long neck flange** NW-40 Long Weld Neck Flange, 316L SS

Part number: NW-40FL-316L

### **ISO-KF long neck flange** NW-40 Long Weld Neck Flange, 316L SS

- ISO-KF flanges are manufactured in accordance with DIN 28403 and ISO 2861
- Most common standard lengths and sizes listed
- Many others available, including a range of 316L material and preps for metric tubing
- Contact us at 800-824-4166 if you can't find exactly what you need

Similar Image

| Dimensions<br>(in inches) |        |
|---------------------------|--------|
| Dim A                     | 2.16″  |
| Dim B                     | 1.58″  |
| Dim C                     | 1.37″  |
| Dim H-1                   | 1-1/2″ |

#### NW-40FL-316L

| Parameters        | Specifications                                                                             |
|-------------------|--------------------------------------------------------------------------------------------|
| Flange Size       | DN 40 ISO-KF                                                                               |
| Туре              | Weld neck, long                                                                            |
| Material          | 316L stainless                                                                             |
| Bore              | 1.37″                                                                                      |
| Thickness         | 1.58″                                                                                      |
| Vacuum Range      | FKM: 1 · 10 <sup>-8</sup> mbar to 1 bar<br>Metal seal: 1 · 10 <sup>-10</sup> mbar to 1 bar |
| Temperature Range | FKM: -20 °C to 180 °C<br>Metal seal: -270 °C to 150 °C                                     |
| Weight            | 0.199 lbs                                                                                  |