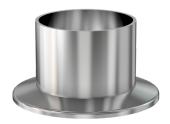

# **ISO-KF long neck flange** NW-40 Long Weld Neck Flange, 316L SS

Part number: NW-40FL-316L

### **ISO-KF long neck flange** NW-40 Long Weld Neck Flange, 316L SS

- ISO-KF flanges are manufactured in accordance with DIN 28403 and ISO 2861
- Most common standard lengths and sizes listed
- Many others available, including a range of 316L material and preps for metric tubing
- Contact us at 800-824-4166 if you can't find exactly what you need

#### NW-40FL-316L

| Parameters        | Specifications                                                                             |
|-------------------|--------------------------------------------------------------------------------------------|
| Flange Size       | DN 40 ISO-KF                                                                               |
| Туре              | Weld neck, long                                                                            |
| Material          | 316L stainless                                                                             |
| Bore              | 1.37″                                                                                      |
| Thickness         | 1.58″                                                                                      |
| Vacuum Range      | FKM: 1 · 10 <sup>-8</sup> mbar to 1 bar<br>Metal seal: 1 · 10 <sup>-10</sup> mbar to 1 bar |
| Temperature Range | FKM: -20 °C to 180 °C<br>Metal seal: -270 °C to 150 °C                                     |
| Weight            | 0.199 lbs                                                                                  |